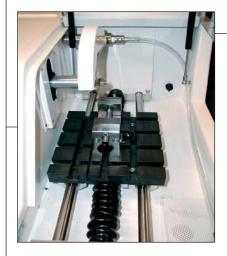

• Its electronic control panel, very simple to use, allows to memorize speed rotation, feeding advance and cutting length.

• Cast iron T slot table (200 x 210 mm) with a feed speed of 6 -100 mm per minute (3 to 75 mm/min under request) with 2520 mm cut length. Table can accommodate different types of vices, transversal table or special holders.

• Variable speed rotation allows optimal cuts following cut-off wheels types and diameters and materials to cut.

• The vertical movement of the cutting discs (60 mm motorized) allows adjustments to compensate for range of wheels sizes and to accommodate large samples.