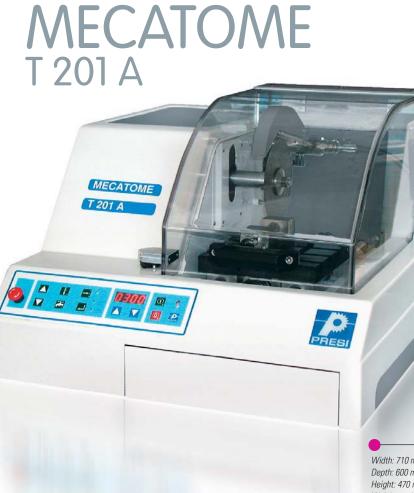

## Operating

• MECATOME T 201 A is a precision micro cutting machine with automatic feeding advance for a large range of applications. MECATOME T 201 A can accommodate many kinds of samples due to parameter control and versatile fixturing.

• Its electronic control panel, very simple to use, allows to memorize speed rotation, feeding advance and cutting length.

• Cast iron T slot table (200 x 210 mm) with a feed speed of 6 -100 mm per minute (3 to 75 mm/min under request) with 2520 mm cut length. Table can accommodate different types of vices, transversal table or special holders.

• Variable speed rotation allows optimal cuts following cut-off wheels types and diameters and materials to cut.

• The vertical movement of the cutting discs (60 mm motorized) allows adjustments to compensate for range of wheels sizes and to accommodate large samples.

• High speed automatic return when cut complete, and high speed setting of the table.

• Automatic resistance regulated cut.

· Possible to cut with vertical movement of the cutting discs with variable speed feeding advance, in manual.